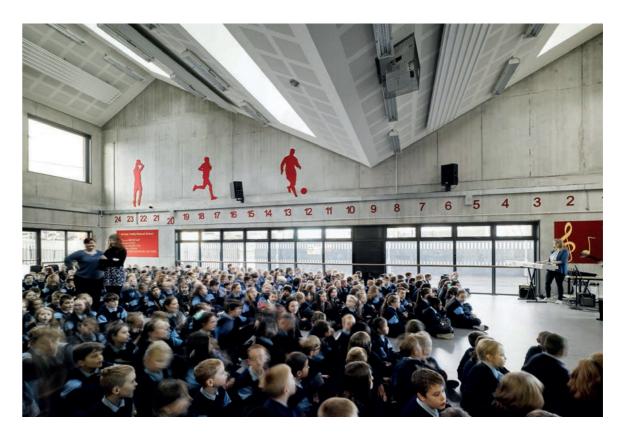

in the build had to work very closely together to ensure the new school was built to the highest possible standard. The existing 1970's school was also upgraded in line with the new, modern extension. Excel Electrical provided a first-class, full electrical install to the new school. This included a new emergency lighting system, a new fire alarm system, CCTV, door access, structured cabling and a new public address system. All electrical elements required for the new facility were expertly provided by Excel Electrical, a firm that's no stranger to educational projects.

The installation package provided by Excel Electrical and the products supplied by Kellihers have allowed McCullough Mulvin's vision to become a reality and have helped create a modern, aesthetically pleasing yet functional school that has become an integral part of the community in Rathcoole.