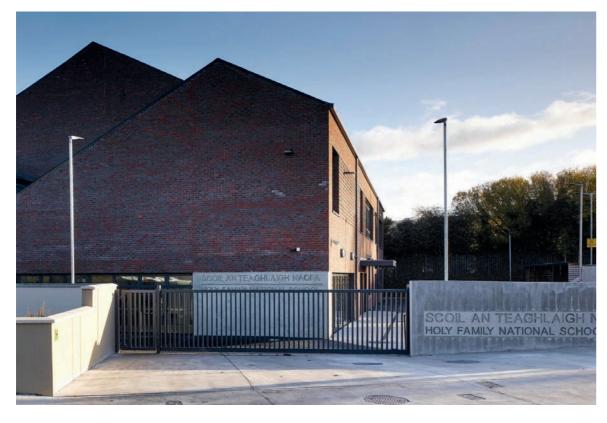

## ELECTRICAL EXCELLENCE

TOP MARKS GO TO EXCEL ELECTRICAL AND KELLIHERS FOR THE HOLY FAMILY PRIMARY SCHOOL IN RATHCOOLE, CO DUBLIN...

positive working relationship and an emphasis on collaboration have allowed Excel Electrical and Kellihers to deliver a top class electrical package to the Holy Family Primary School in Rathcoole, Co Dublin.

The new facility, which was designed by McCullough Mulvin Architects and built by Ganson, is a two-storey extension and refurbishment of the existing school. Associated works to the site included the installation of an attenuation tank, development of a new car-park and set down area. An extremely tight site meant all the teams involved